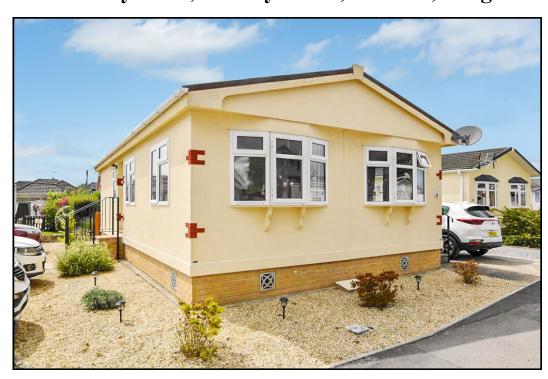

#### 2-Bedroom Park Home - approx 36' x 20'

Accommodation & approximate room dimensions:

- Wessex 'Dorchester' 1994
- Entrance Hall: Airing cupboard
- Lounge/Dining Room: approx 19'6" x 11'2". Double doors with Juliet Balcony. Feature fireplace.
- Dining Area: approx 9'8" x 6'10"
- Kitchen: approx 10'4" x 9'4". Range of floor & wall cupboards. High level oven & hob. Space for fridge/ freezer & washing machine. Cupboard housing combination gas boiler (untested). Door to garden.
- Bedroom 1: approx 13'9" x 9'7" overall max.
- En-Suite Shower Room: Modern white suite.
- Bedroom 2: approx 9'8" x 9'6"
- Shower Room: Shower cubicle with thermostatic shower. Wash basin & WC.
- Gas Central Heating (system untested)
- PVCu Double-Glazing
- Small Patio Garden.
- Parking on Plot
- Age Restriction 45+ Pets considered
- Small, Popular Residential Park in near to amenities.