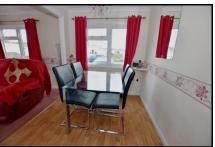

#### 2-Bedroom Park Home - approx 36' x 20'

Accommodation & approximate room dimensions:

- Wessex 'Dorchester' 1994
- Entrance Hall: Airing cupboard
- Lounge/Dining Room: approx 19'6" x 11'2". Double doors with Juliet Balcony. Feature fireplace.
- Dining Area: approx 9'8" x 6'10"
- Kitchen: approx 10'4" x 9'4". Range of floor & wall cupboards. High level oven & hob. Space for fridge/ freezer & washing machine. Cupboard housing combination gas boiler (untested). Door to garden.
- Bedroom 1: approx 13'9" x 9'7" overall max.
- En-Suite Shower Room: Modern white suite.
- Bedroom 2: approx 9'8" x 9'6"
- Shower Room: Shower cubicle with thermostatic shower. Wash basin & WC.
- Gas Central Heating (system untested)
- PVCu Double-Glazing
- Small Patio Garden.
- Parking on Plot
- Age Restriction 45+ Pets considered
- Small, Popular Residential Park in near to amenities.