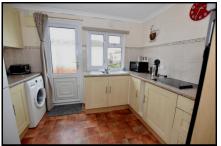

#### 2-Bedroom Park Home - approx 36' x 20'

Accommodation & approximate room dimensions:

- Wessex 'Dorchester' 1994
- Entrance Hall: Airing cupboard
- Lounge/Dining Room: approx 19'6" x 11'2". Double doors with Juliet Balcony. Feature fireplace.
- Dining Area: approx 9'8" x 6'10"
- Kitchen: approx 10'4" x 9'4". Range of floor & wall cupboards. High level oven & hob. Space for fridge/ freezer & washing machine. Cupboard housing combination gas boiler (untested). Door to garden.
- Bedroom 1: approx 13'9" x 9'7" overall max.
- En-Suite Shower Room: Modern white suite.
- Bedroom 2: approx 9'8" x 9'6"
- Shower Room: Shower cubicle with thermostatic shower. Wash basin & WC.
- Gas Central Heating (system untested)
- PVCu Double-Glazing
- Small Patio Garden.
- Parking on Plot
- Age Restriction 45+ Pets considered
- Small, Popular Residential Park in near to amenities.