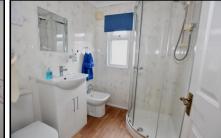

#### 2-Bedroom Park Home - approx 36' x 20'

Accommodation & approximate room dimensions:

- Wessex 'Dorchester' 1994
- Entrance Hall: Airing cupboard
- Lounge/Dining Room: approx 19'6" x 11'2". Double doors with Juliet Balcony. Feature fireplace.
- Dining Area: approx 9'8" x 6'10"
- Kitchen: approx 10'4" x 9'4". Range of floor & wall cupboards. High level oven & hob. Space for fridge/ freezer & washing machine. Cupboard housing combination gas boiler (untested). Door to garden.
- Bedroom 1: approx 13'9" x 9'7" overall max.
- En-Suite Shower Room: Modern white suite.
- Bedroom 2: approx 9'8" x 9'6"
- Shower Room: Shower cubicle with thermostatic shower. Wash basin & WC.
- Gas Central Heating (system untested)
- PVCu Double-Glazing
- Small Patio Garden.
- Parking on Plot
- Age Restriction 45+ Pets considered
- Small, Popular Residential Park in near to amenities.