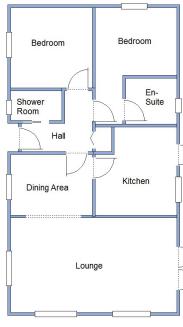

## 12a Lumby Park, Lumby Drive, Poulner, Ringwood. BH24 1JL

This drawing has been prepared for diagrammatic purpose only. Not to scale.

#### 2-Bedroom Park Home - approx 36' x 20'

Accommodation & approximate room dimensions:

- Wessex 'Dorchester' 1994
- Entrance Hall: Airing cupboard
- Lounge/Dining Room: approx 19'6" x 11'2". Double doors with Juliet Balcony. Feature fireplace.
- Dining Area: approx 9'8" x 6'10"
- Kitchen: approx 10'4" x 9'4". Range of floor & wall cupboards. High level oven & hob. Space for fridge/ freezer & washing machine. Cupboard housing combination gas boiler (untested). Door to garden.
- Bedroom 1: approx 13'9" x 9'7" overall max.
- En-Suite Shower Room: Modern white suite.
- Bedroom 2: approx 9'8" x 9'6"
- Shower Room: Shower cubicle with thermostatic shower. Wash basin & WC.
- Gas Central Heating (system untested)
- PVCu Double-Glazing
- Small Patio Garden.
- Parking on Plot
- Age Restriction 45+ Pets considered
- Small, Popular Residential Park in near to amenities.