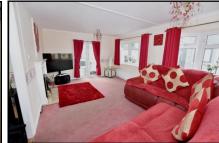

#### 2-Bedroom Park Home - approx 36' x 20'

Accommodation & approximate room dimensions:

- Wessex 'Dorchester' 1994
- Entrance Hall: Airing cupboard
- Lounge/Dining Room: approx 19'6" x 11'2". Double doors with Juliet Balcony. Feature fireplace.
- Dining Area: approx 9'8" x 6'10"
- Kitchen: approx 10'4" x 9'4". Range of floor & wall cupboards. High level oven & hob. Space for fridge/ freezer & washing machine. Cupboard housing combination gas boiler (untested). Door to garden.
- Bedroom 1: approx 13'9" x 9'7" overall max.
- En-Suite Shower Room: Modern white suite.
- Bedroom 2: approx 9'8" x 9'6"
- Shower Room: Shower cubicle with thermostatic shower. Wash basin & WC.
- Gas Central Heating (system untested)
- PVCu Double-Glazing
- Small Patio Garden.
- Parking on Plot
- Age Restriction 45+ Pets considered
- Small, Popular Residential Park in near to amenities.